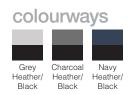

## Heathered Mesh Trucker

Specifications:

| MATERIAL:            | Heathered fabric peak and front panel with nylon mesh side and back panels                                                                                                                                             |
|----------------------|------------------------------------------------------------------------------------------------------------------------------------------------------------------------------------------------------------------------|
| DECORATION TYPES:    | Embroidery                                                                                                                                                                                                             |
| DECORATION AREAS:    | <b>Embroidery areas</b><br>Centre Front: 5.5cm H x 12cm W<br>Side: 4.5cm H x 8cm W<br>Back: 3cm H x 10cm W                                                                                                             |
| DESCRIPTION:         | <ul> <li>5 panel design with pre-curved peak</li> <li>Heathered fabric peak and front panel<br/>with nylon mesh side and back panels</li> <li>Padded cotton sweatband</li> <li>Snapback adjustable fastener</li> </ul> |
| PACKAGING:           | 25 pieces packed into one poly bag per inner.                                                                                                                                                                          |
| CARTON QUANTITY:     | 150 units                                                                                                                                                                                                              |
| CARTON MEASUREMENTS: | 64cm x 48cm x 57cm                                                                                                                                                                                                     |
| CARTON WEIGHT:       | 13 kg                                                                                                                                                                                                                  |