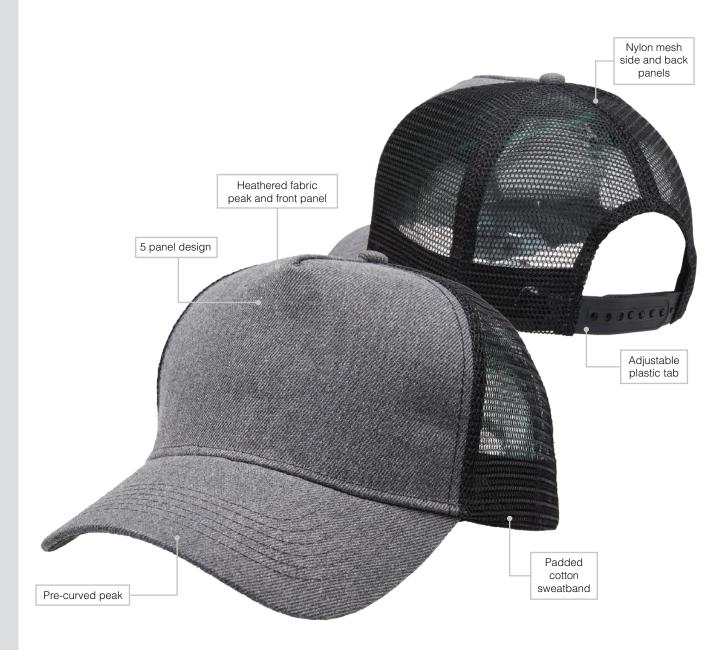

## **Heathered Mesh Trucker**

Stay up-to-date with current trends in our Heathered Mesh Trucker. This hat features the classic curve peak and heather textured fabric.

## Heathered Mesh Trucker

Specifications:

| MATERIAL:            | Heathered fabric peak and front panel with nylon mesh side and back panels                                                                                                                                             |
|----------------------|------------------------------------------------------------------------------------------------------------------------------------------------------------------------------------------------------------------------|
| DECORATION TYPES:    | Embroidery                                                                                                                                                                                                             |
| DECORATION AREAS:    | <b>Embroidery areas</b><br>Centre Front: 5.5cm H x 12cm W<br>Side: 4.5cm H x 8cm W<br>Back: 3cm H x 10cm W                                                                                                             |
| DESCRIPTION:         | <ul> <li>5 panel design with pre-curved peak</li> <li>Heathered fabric peak and front panel<br/>with nylon mesh side and back panels</li> <li>Padded cotton sweatband</li> <li>Snapback adjustable fastener</li> </ul> |
| PACKAGING:           | 25 pieces packed into one poly bag per inner.                                                                                                                                                                          |
| CARTON QUANTITY:     | 150 units                                                                                                                                                                                                              |
| CARTON MEASUREMENTS: | 64cm x 48cm x 57cm                                                                                                                                                                                                     |
| CARTON WEIGHT:       | 13 kg                                                                                                                                                                                                                  |