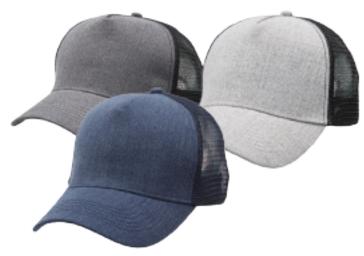

## **Heathered Mesh Trucker**

Stay up-to-date with current trends in our Heathered Mesh Trucker. This hat features the classic curve peak and heather textured fabric.

## Heathered Mesh Trucker

Specifications:

| MATERIAL:            | Heathered fabric peak and front panel with nylon mesh side and back panels                                                                                                                                             |
|----------------------|------------------------------------------------------------------------------------------------------------------------------------------------------------------------------------------------------------------------|
| DECORATION TYPES:    | Embroidery                                                                                                                                                                                                             |
| DECORATION AREAS:    | <b>Embroidery areas</b><br>Centre Front: 5.5cm H x 12cm W<br>Side: 4.5cm H x 8cm W<br>Back: 3cm H x 10cm W                                                                                                             |
| DESCRIPTION:         | <ul> <li>5 panel design with pre-curved peak</li> <li>Heathered fabric peak and front panel<br/>with nylon mesh side and back panels</li> <li>Padded cotton sweatband</li> <li>Snapback adjustable fastener</li> </ul> |
| PACKAGING:           | 25 pieces packed into one poly bag per inner.                                                                                                                                                                          |
| CARTON QUANTITY:     | 150 units                                                                                                                                                                                                              |
| CARTON MEASUREMENTS: | 64cm x 48cm x 57cm                                                                                                                                                                                                     |
| CARTON WEIGHT:       | 13 kg                                                                                                                                                                                                                  |